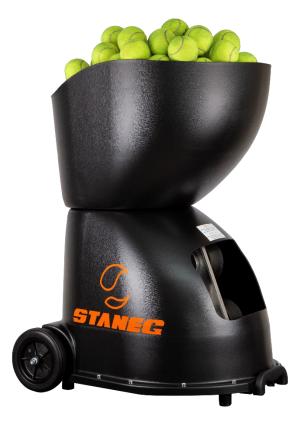

#### **FEATURES**

- Top speed 110 km/h
- Lowest speed 30 km/h
- Extreme topspin & slice
- Ball intervals from 2 to 10 seconds
- Internal horizontal oscillation
- Vertical oscillation
- 9 training mode
- 3 8 hour battery life
- 150 ball capacity
- Weight 19 kg
- 5-35 degrees elevation
- Remote control included
- Battery powered(included)
- Storage Dimensions:
  48cm(H) x 50cm(W) x 55cm(L)

# **OVERVIEW**