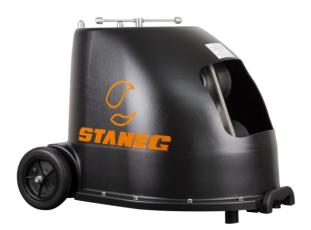

e traditional ball machine model of oscillating the whole body which is slower and more predictable.



# Easily carry

Easily carry with pull handle and wide wheels.

# **Internal battery**

It has 24 volt internal batteries. The battery offers between 3-8 hours depending on usage.

# High quality Aluminium throwing wheels

Throwing wheels made with CNC have high quality rubber coating. It runs silently since the balance is adjusted.

# Charger

Charging your machine within 6 hours with easy-to-use charging. Automatically shuts off when charged. 220V & socket type F



# **Technical information**

- 24 volt internal 2 batteries
- 100 watt power consumption
- 220 V charging with external charger
- 5 dc motor
- 433mhz remote control
- Programming from phone with Bluetooth BLE connection









**Contact** info@staneg.com https://www.staneg.com/