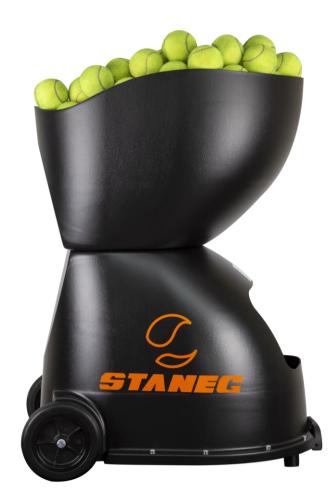

#### **FEATURES**

- Top speed 110 km/h
- Lowest speed 30 km/h
- Extreme topspin & slice
- Ball intervals from 2 to 10 seconds
- Internal horizontal oscillation
- Vertical oscillation
- 9 training mode
- 3 8 hour battery life
- 150 ball capacity
- Weight 19 kg
- 5-35 degrees elevation
- Remote control included
- Battery powered(included)
- Storage Dimensions:
  48cm(H) x 50cm(W) x 55cm(L)

# **OVERVIEW**