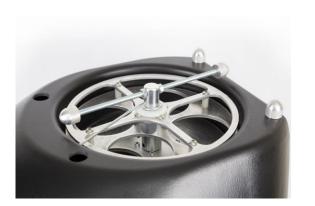

# High quality Aluminium throwing wheels

Throwing wheels made with CNC have high quality rubber coating. It runs silently since the balance is adjusted.

# Internal oscillation (Vertical & Horizontal)

Staneg ball machines oscillates internally and moves quickly making shots less predictable. This design moves away from the traditional ball machine model of oscillating the whole body which is slower and more predictable.