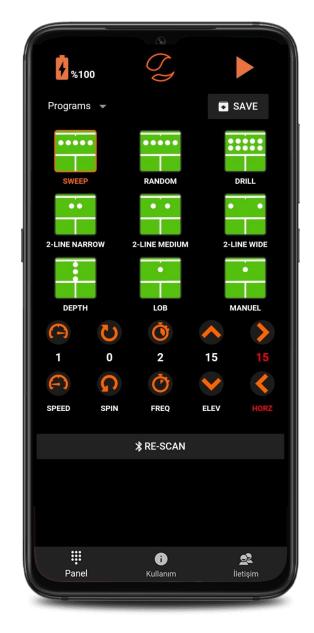

#### Phone app with easy using

(for Iphone and Android phones) <u>https://play.google.com/store/apps/details?id=com.staneg.starter</u> <u>https://apps.apple.com/tr/app/staneg/id1489285776?l=tr</u>

- 9 training mode
- 10 speed levels
- +2 spin, -2 slice levels
- 2-10 seconds ball intervals
- 30 levels manuel horizontal oscillation
- 30 levels manuel vertical oscillation
- Active battery level data
- Memory for 5 favorite settings

# 9 Training mode

- Horizontal oscillation
- Horizontal random
- Horizontal vertical
- Forehand-Backhand (two drills narrow)
- Forehand-Backhand (two drills medium)
- Forehand-Backhand (two drills wide)
- Vertical oscillation
- Lob
- Manuel